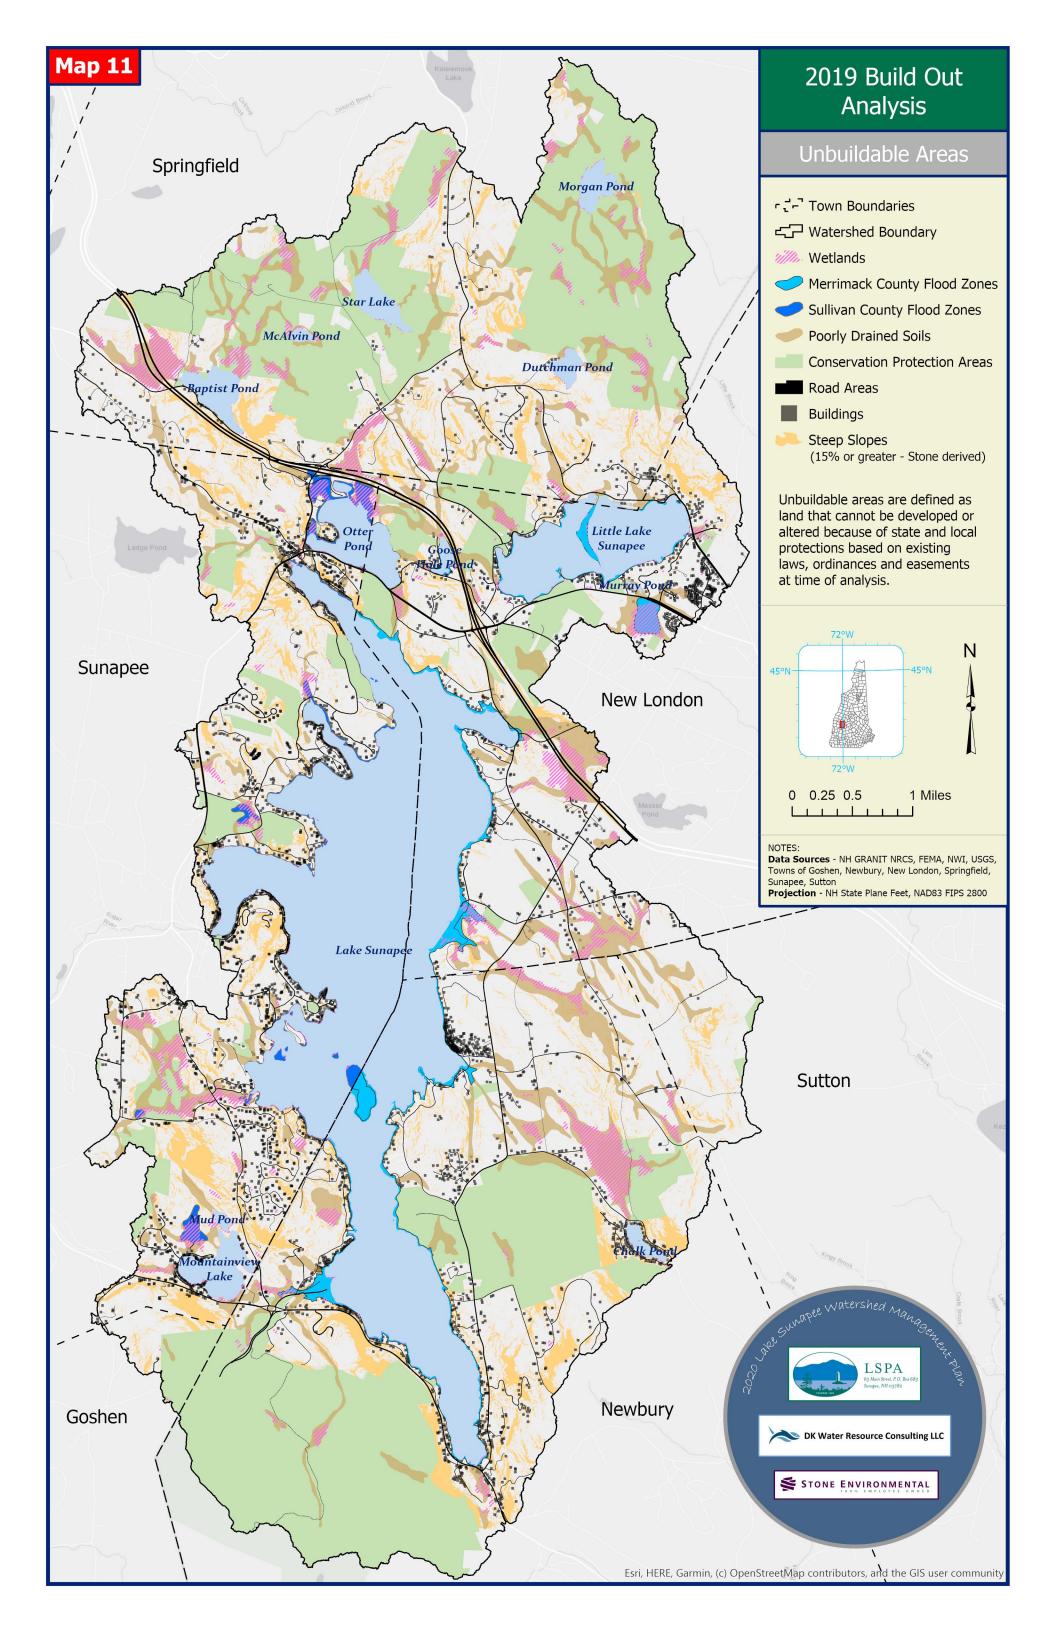

## **APPENDIX A: LIST OF MAPS**

- Map 1. Watershed Towns
- Map 2. Watershed Relief
- Map 3. Lake Sunapee Watershed 2018 Land Cover
- Map 4. Conservation Land
- Map 5. Subwatersheds of the Lake Sunapee Watershed
- Map 6. Major Brooks in the Lake Sunapee Watershed
- Map 7. Lake Sunapee Watershed VLAP Monitoring Stations
- Map 8. Annual Land-Based Phosphorus Loading per Subwatershed—Current Condition
- Map 9. Annual Land-Based Phosphorus Loading per Subwatershed—Natural Background
- Map 10. 2019 Build-Out Analysis—Buildable Areas
- Map 11. 2019 Build-Out Analysis—Unbuildable Areas
- Map 12. Annual Land-Based Phosphorus Loading per Subwatershed—10 Year Buildout
- Map 13. Annual Land-Based Phosphorus Loading per Subwatershed—Full Buildout
- Map 14. Proposed BMP Sites