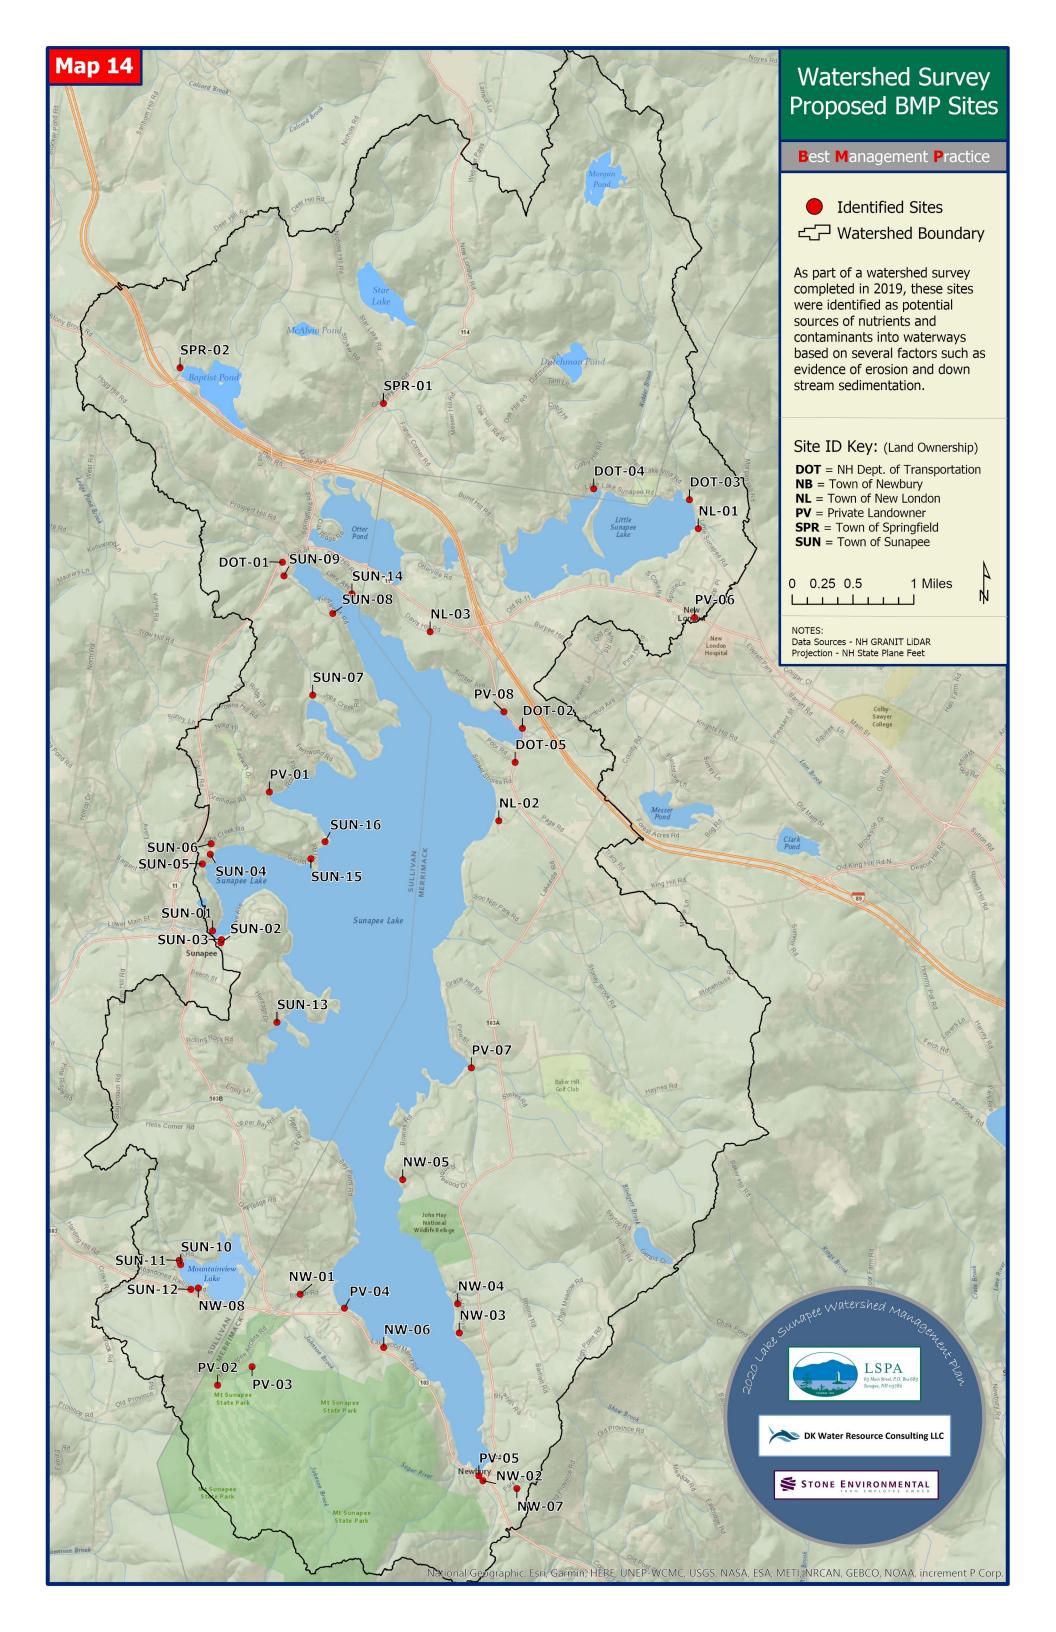

## **APPENDIX A: LIST OF MAPS**

- Map 1. Watershed Towns
- Map 2. Watershed Relief
- Map 3. Lake Sunapee Watershed 2018 Land Cover
- Map 4. Conservation Land
- Map 5. Subwatersheds of the Lake Sunapee Watershed
- Map 6. Major Brooks in the Lake Sunapee Watershed
- Map 7. Lake Sunapee Watershed VLAP Monitoring Stations
- Map 8. Annual Land-Based Phosphorus Loading per Subwatershed—Current Condition
- Map 9. Annual Land-Based Phosphorus Loading per Subwatershed—Natural Background
- Map 10. 2019 Build-Out Analysis—Buildable Areas
- Map 11. 2019 Build-Out Analysis—Unbuildable Areas
- Map 12. Annual Land-Based Phosphorus Loading per Subwatershed—10 Year Buildout
- Map 13. Annual Land-Based Phosphorus Loading per Subwatershed—Full Buildout
- Map 14. Proposed BMP Sites