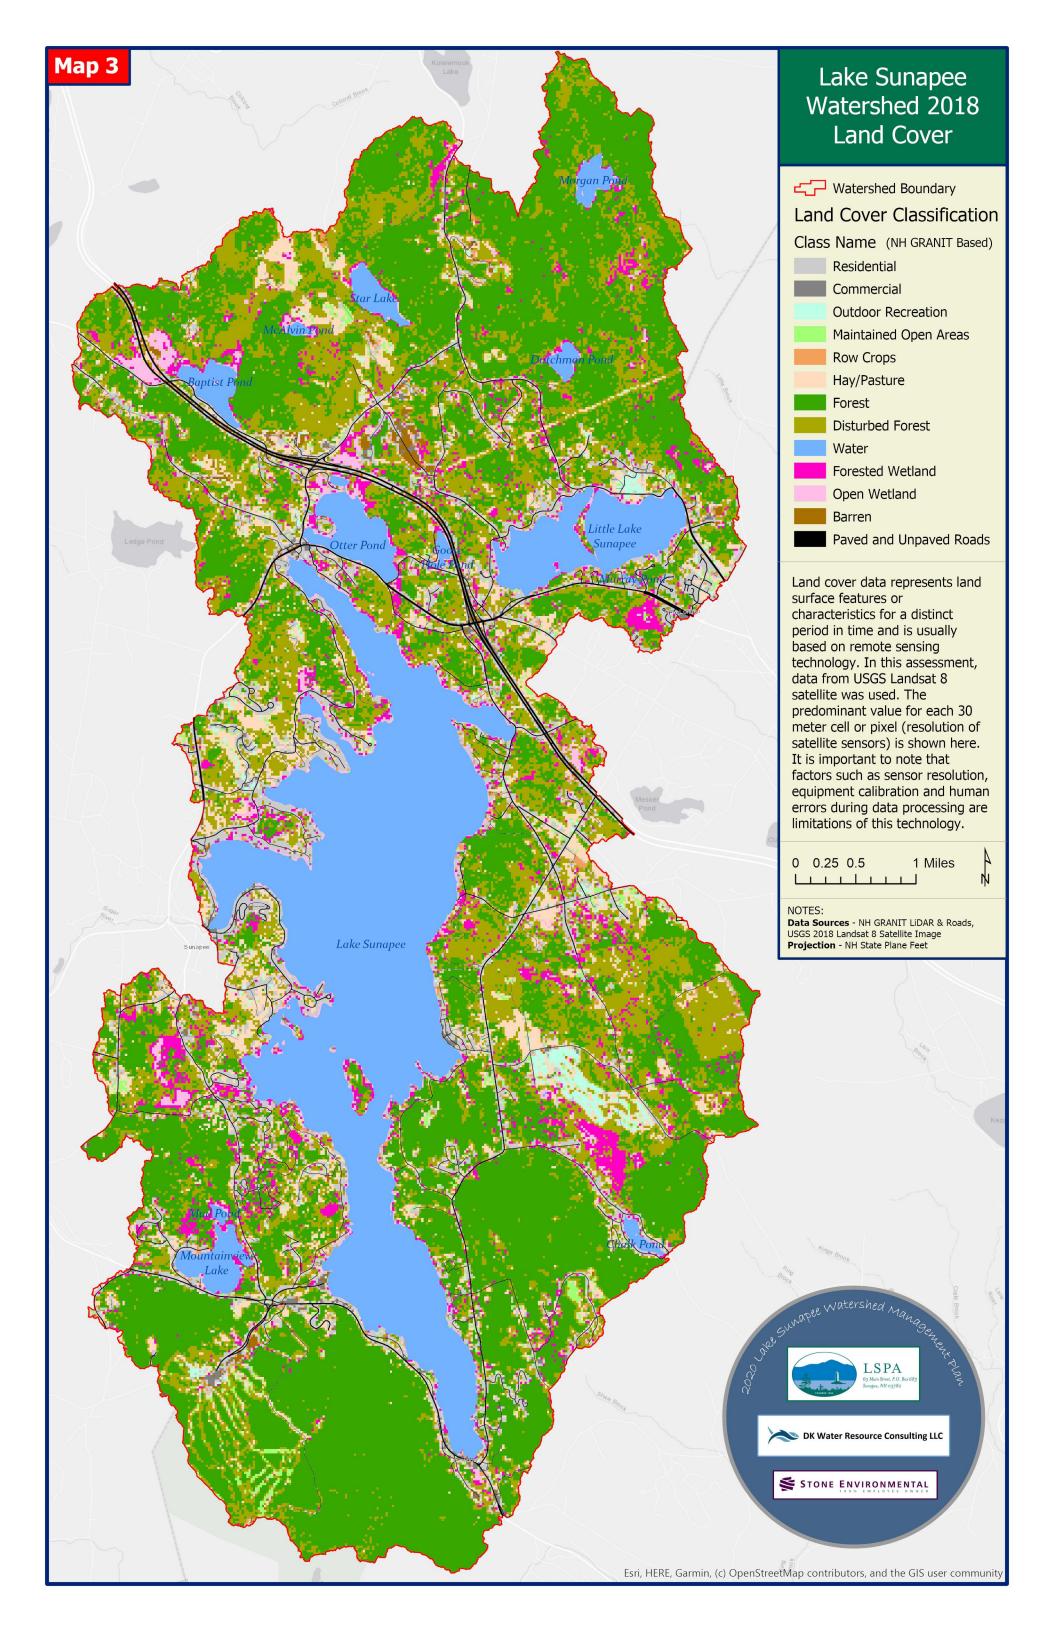

## **APPENDIX A: LIST OF MAPS**

- Map 1. Watershed Towns
- Map 2. Watershed Relief
- Map 3. Lake Sunapee Watershed 2018 Land Cover
- Map 4. Conservation Land
- Map 5. Subwatersheds of the Lake Sunapee Watershed
- Map 6. Major Brooks in the Lake Sunapee Watershed
- Map 7. Lake Sunapee Watershed VLAP Monitoring Stations
- Map 8. Annual Land-Based Phosphorus Loading per Subwatershed—Current Condition
- Map 9. Annual Land-Based Phosphorus Loading per Subwatershed—Natural Background
- Map 10. 2019 Build-Out Analysis—Buildable Areas
- Map 11. 2019 Build-Out Analysis—Unbuildable Areas
- Map 12. Annual Land-Based Phosphorus Loading per Subwatershed—10 Year Buildout
- Map 13. Annual Land-Based Phosphorus Loading per Subwatershed—Full Buildout
- Map 14. Proposed BMP Sites