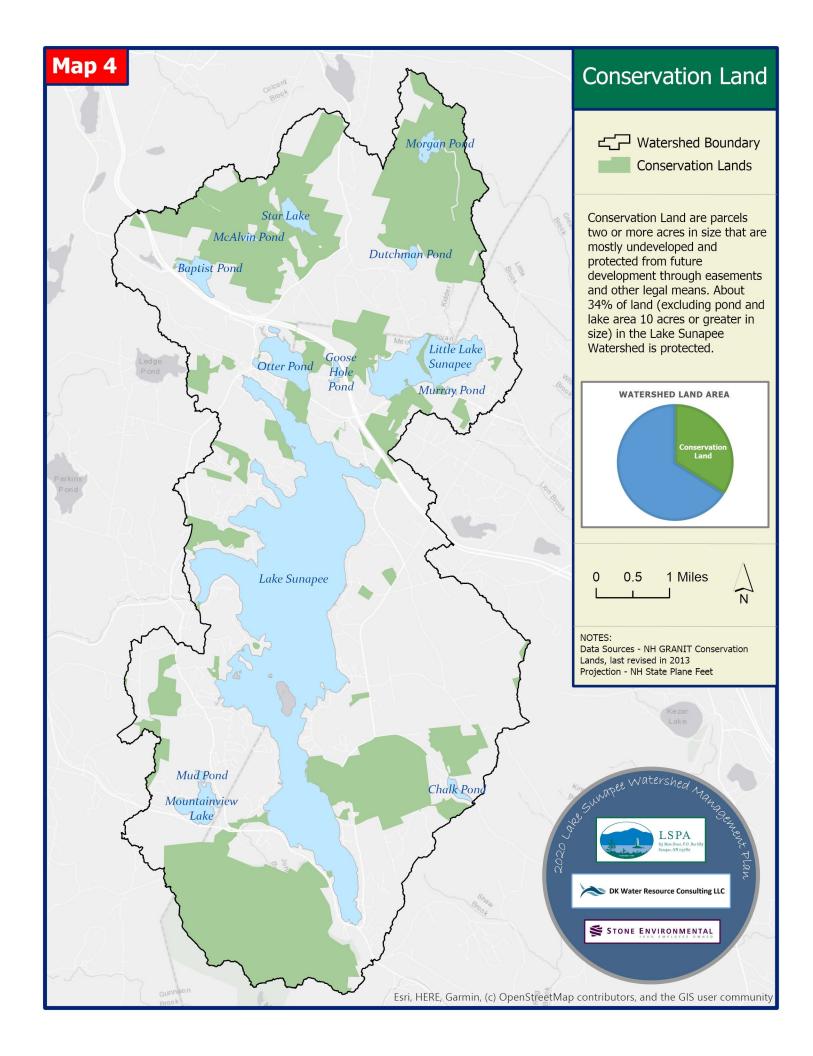

## **APPENDIX A: LIST OF MAPS**

- Map 1. Watershed Towns
- Map 2. Watershed Relief
- Map 3. Lake Sunapee Watershed 2018 Land Cover
- Map 4. Conservation Land
- Map 5. Subwatersheds of the Lake Sunapee Watershed
- Map 6. Major Brooks in the Lake Sunapee Watershed
- Map 7. Lake Sunapee Watershed VLAP Monitoring Stations
- Map 8. Annual Land-Based Phosphorus Loading per Subwatershed—Current Condition
- Map 9. Annual Land-Based Phosphorus Loading per Subwatershed—Natural Background
- Map 10. 2019 Build-Out Analysis—Buildable Areas
- Map 11. 2019 Build-Out Analysis—Unbuildable Areas
- Map 12. Annual Land-Based Phosphorus Loading per Subwatershed—10 Year Buildout
- Map 13. Annual Land-Based Phosphorus Loading per Subwatershed—Full Buildout
- Map 14. Proposed BMP Sites