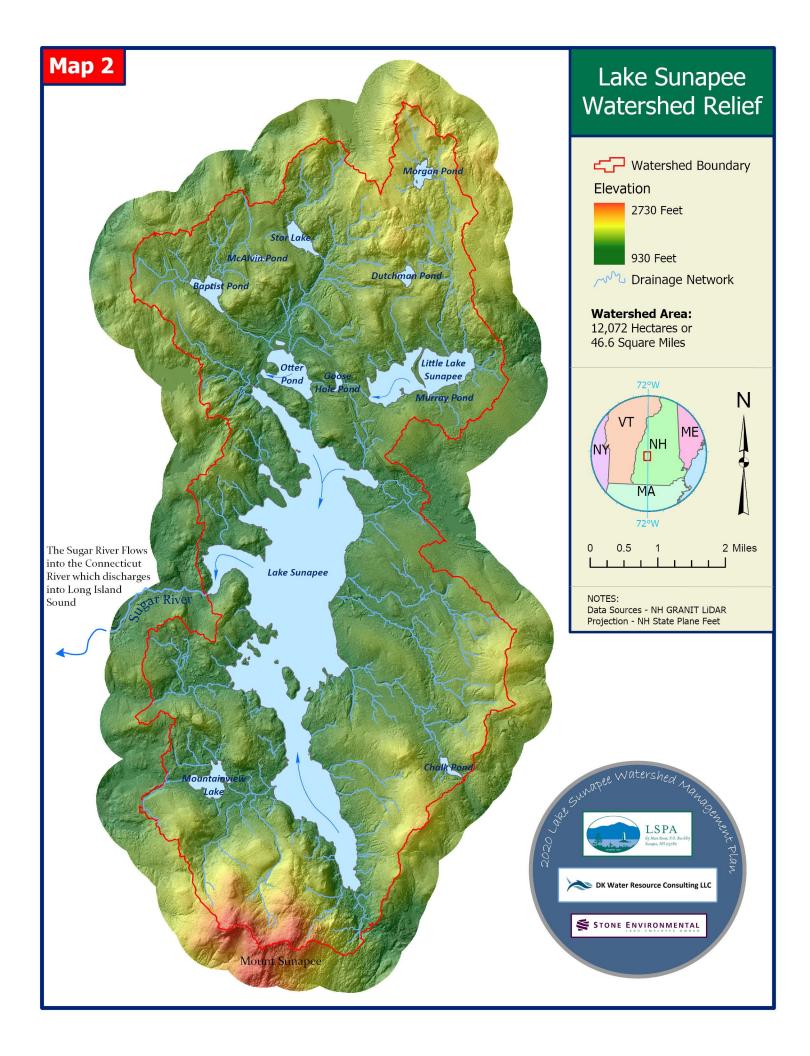

## **APPENDIX A: LIST OF MAPS**

- Map 1. Watershed Towns
- Map 2. Watershed Relief
- Map 3. Lake Sunapee Watershed 2018 Land Cover
- Map 4. Conservation Land
- Map 5. Subwatersheds of the Lake Sunapee Watershed
- Map 6. Major Brooks in the Lake Sunapee Watershed
- Map 7. Lake Sunapee Watershed VLAP Monitoring Stations
- Map 8. Annual Land-Based Phosphorus Loading per Subwatershed—Current Condition
- Map 9. Annual Land-Based Phosphorus Loading per Subwatershed—Natural Background
- Map 10. 2019 Build-Out Analysis—Buildable Areas
- Map 11. 2019 Build-Out Analysis—Unbuildable Areas
- Map 12. Annual Land-Based Phosphorus Loading per Subwatershed—10 Year Buildout
- Map 13. Annual Land-Based Phosphorus Loading per Subwatershed—Full Buildout
- Map 14. Proposed BMP Sites