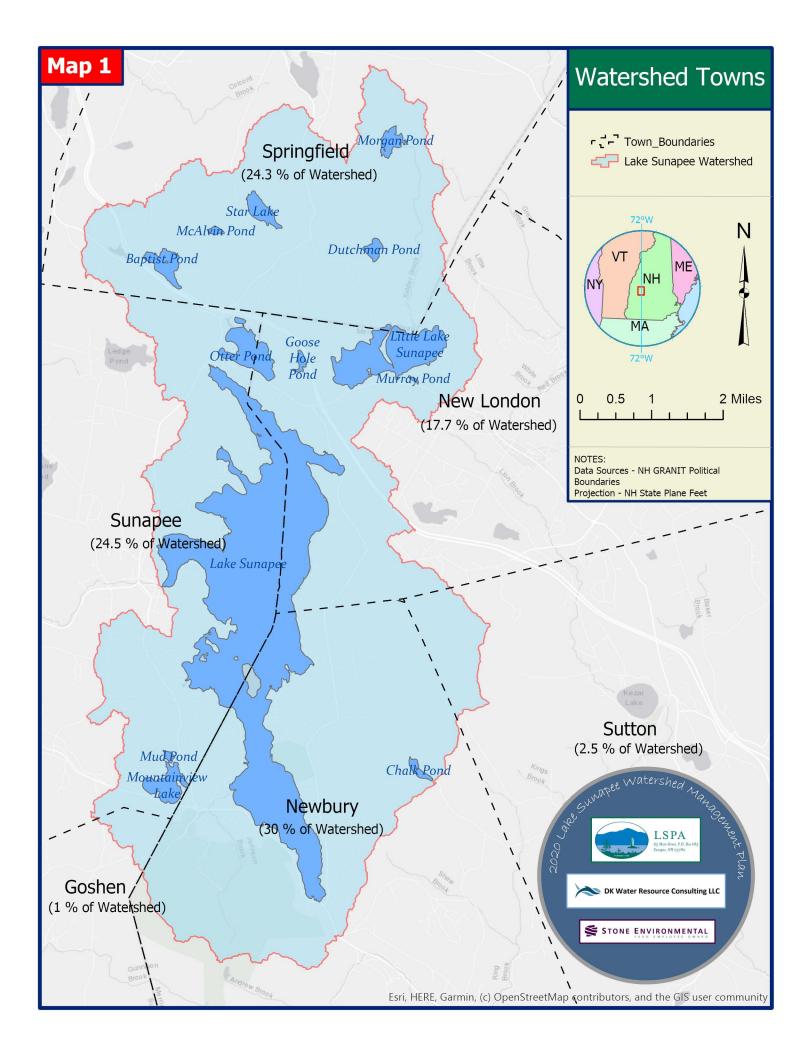

## **APPENDIX A: LIST OF MAPS**

- Map 1. Watershed Towns
- Map 2. Watershed Relief
- Map 3. Lake Sunapee Watershed 2018 Land Cover
- Map 4. Conservation Land
- Map 5. Subwatersheds of the Lake Sunapee Watershed
- Map 6. Major Brooks in the Lake Sunapee Watershed
- Map 7. Lake Sunapee Watershed VLAP Monitoring Stations
- Map 8. Annual Land-Based Phosphorus Loading per Subwatershed—Current Condition
- Map 9. Annual Land-Based Phosphorus Loading per Subwatershed—Natural Background
- Map 10. 2019 Build-Out Analysis—Buildable Areas
- Map 11. 2019 Build-Out Analysis—Unbuildable Areas
- Map 12. Annual Land-Based Phosphorus Loading per Subwatershed—10 Year Buildout
- Map 13. Annual Land-Based Phosphorus Loading per Subwatershed—Full Buildout
- Map 14. Proposed BMP Sites