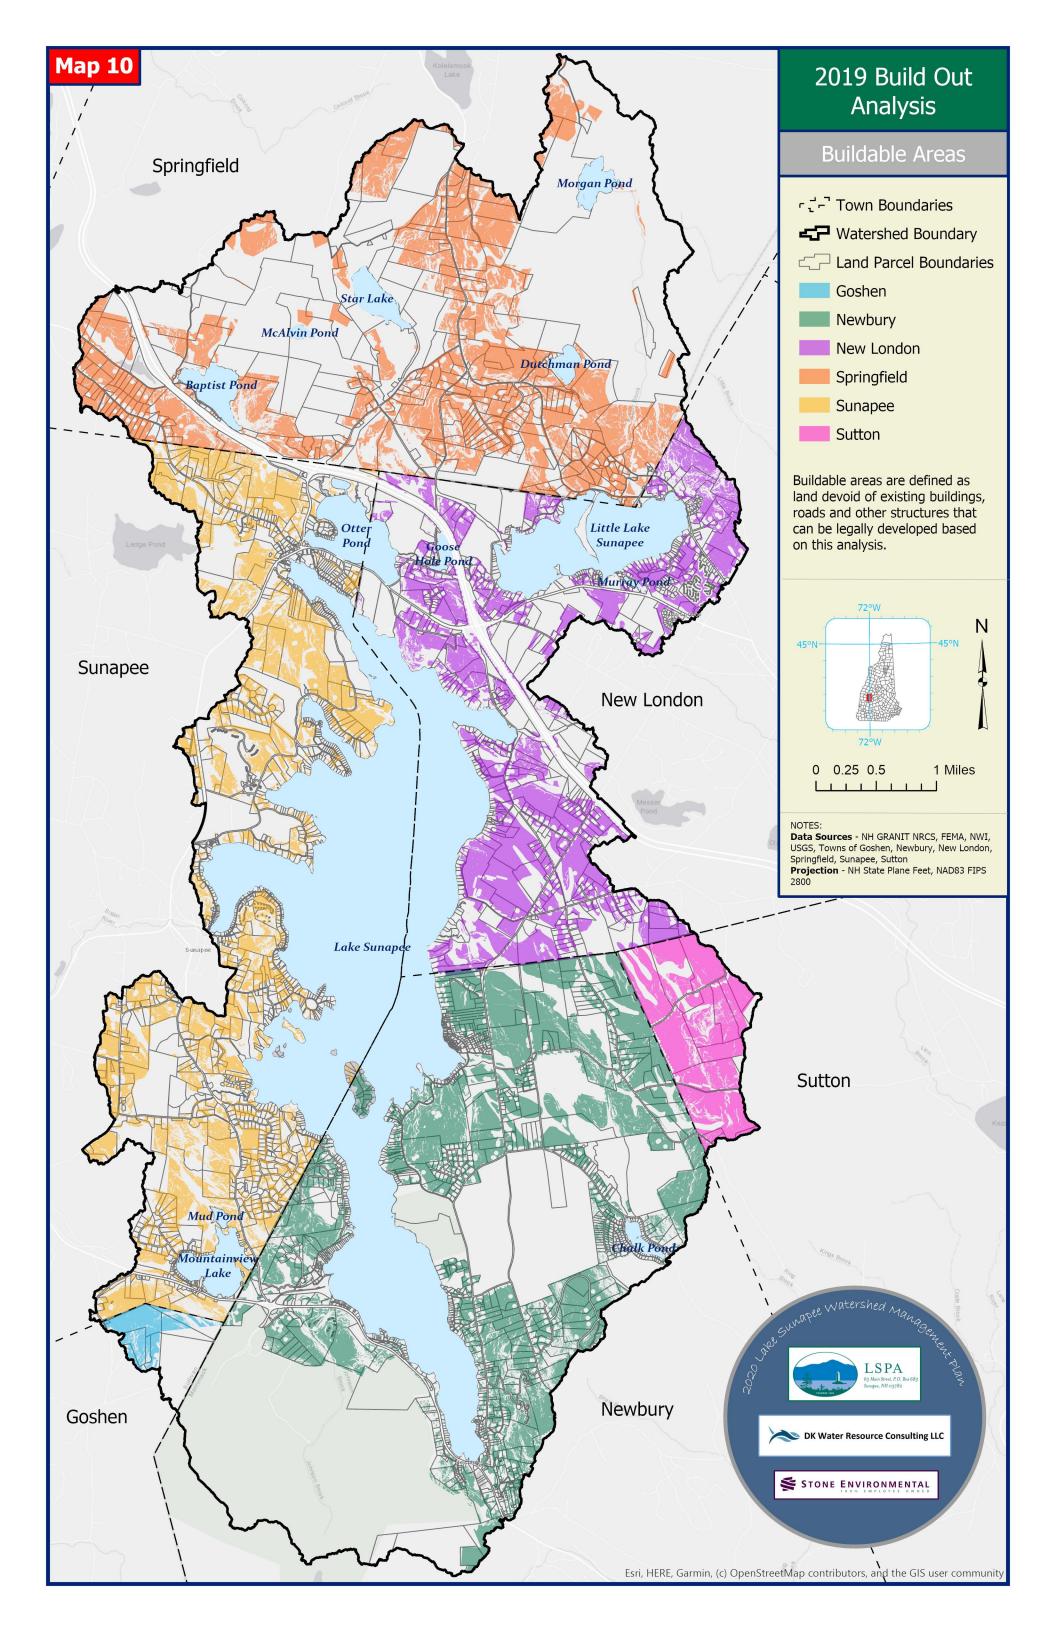

## **APPENDIX A: LIST OF MAPS**

- Map 1. Watershed Towns
- Map 2. Watershed Relief
- Map 3. Lake Sunapee Watershed 2018 Land Cover
- Map 4. Conservation Land
- Map 5. Subwatersheds of the Lake Sunapee Watershed
- Map 6. Major Brooks in the Lake Sunapee Watershed
- Map 7. Lake Sunapee Watershed VLAP Monitoring Stations
- Map 8. Annual Land-Based Phosphorus Loading per Subwatershed—Current Condition
- Map 9. Annual Land-Based Phosphorus Loading per Subwatershed—Natural Background
- Map 10. 2019 Build-Out Analysis—Buildable Areas
- Map 11. 2019 Build-Out Analysis—Unbuildable Areas
- Map 12. Annual Land-Based Phosphorus Loading per Subwatershed—10 Year Buildout
- Map 13. Annual Land-Based Phosphorus Loading per Subwatershed—Full Buildout
- Map 14. Proposed BMP Sites