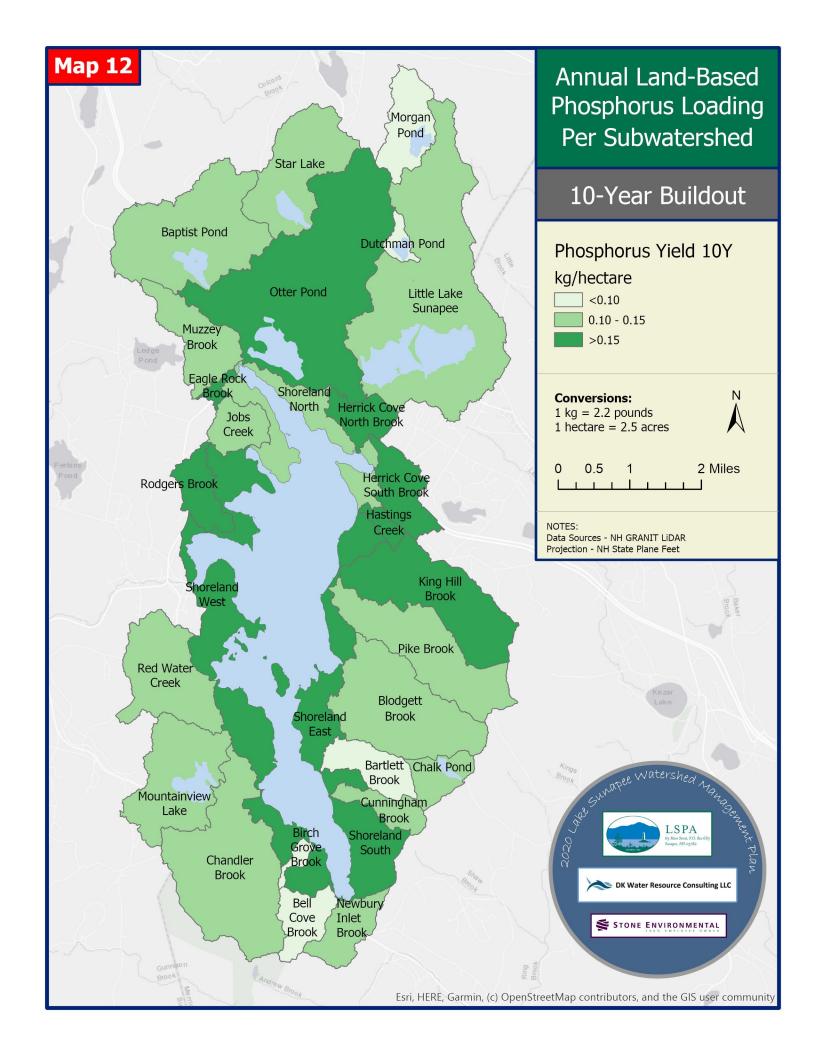

## **APPENDIX A: LIST OF MAPS**

- Map 1. Watershed Towns
- Map 2. Watershed Relief
- Map 3. Lake Sunapee Watershed 2018 Land Cover
- Map 4. Conservation Land
- Map 5. Subwatersheds of the Lake Sunapee Watershed
- Map 6. Major Brooks in the Lake Sunapee Watershed
- Map 7. Lake Sunapee Watershed VLAP Monitoring Stations
- Map 8. Annual Land-Based Phosphorus Loading per Subwatershed—Current Condition
- Map 9. Annual Land-Based Phosphorus Loading per Subwatershed—Natural Background
- Map 10. 2019 Build-Out Analysis—Buildable Areas
- Map 11. 2019 Build-Out Analysis—Unbuildable Areas
- Map 12. Annual Land-Based Phosphorus Loading per Subwatershed—10 Year Buildout
- Map 13. Annual Land-Based Phosphorus Loading per Subwatershed—Full Buildout
- Map 14. Proposed BMP Sites