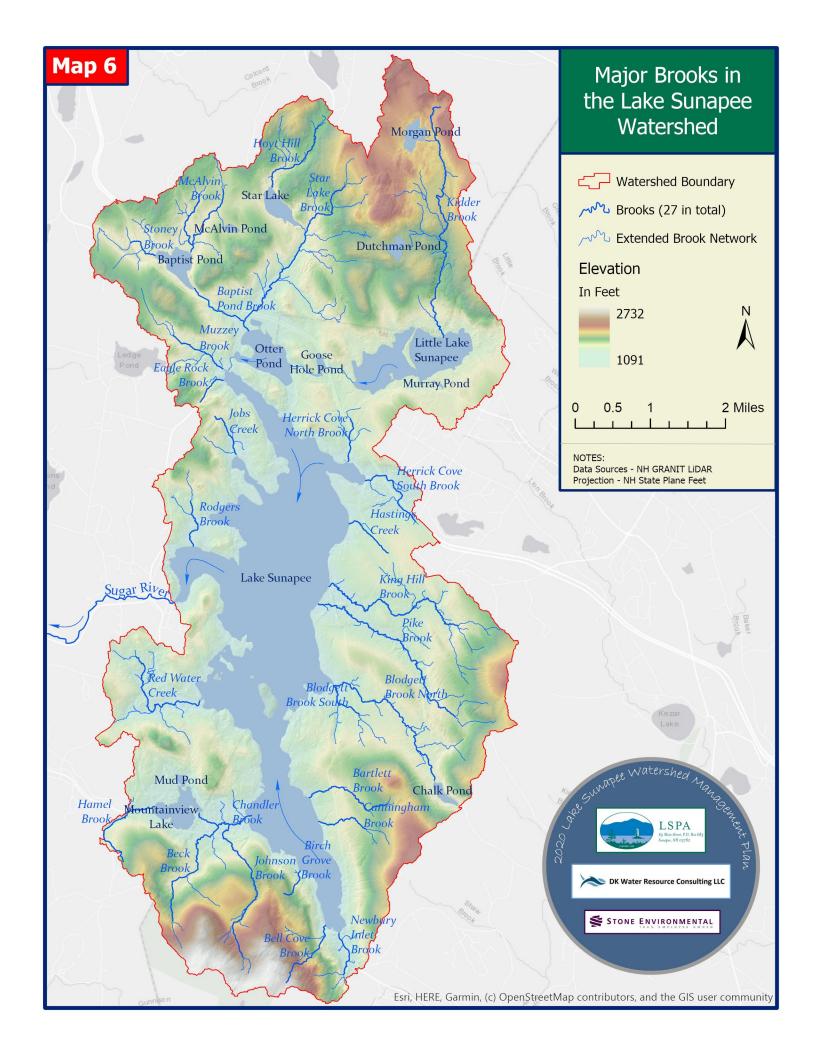

## **APPENDIX A: LIST OF MAPS**

- Map 1. Watershed Towns
- Map 2. Watershed Relief
- Map 3. Lake Sunapee Watershed 2018 Land Cover
- Map 4. Conservation Land
- Map 5. Subwatersheds of the Lake Sunapee Watershed
- Map 6. Major Brooks in the Lake Sunapee Watershed
- Map 7. Lake Sunapee Watershed VLAP Monitoring Stations
- Map 8. Annual Land-Based Phosphorus Loading per Subwatershed—Current Condition
- Map 9. Annual Land-Based Phosphorus Loading per Subwatershed—Natural Background
- Map 10. 2019 Build-Out Analysis—Buildable Areas
- Map 11. 2019 Build-Out Analysis—Unbuildable Areas
- Map 12. Annual Land-Based Phosphorus Loading per Subwatershed—10 Year Buildout
- Map 13. Annual Land-Based Phosphorus Loading per Subwatershed—Full Buildout
- Map 14. Proposed BMP Sites