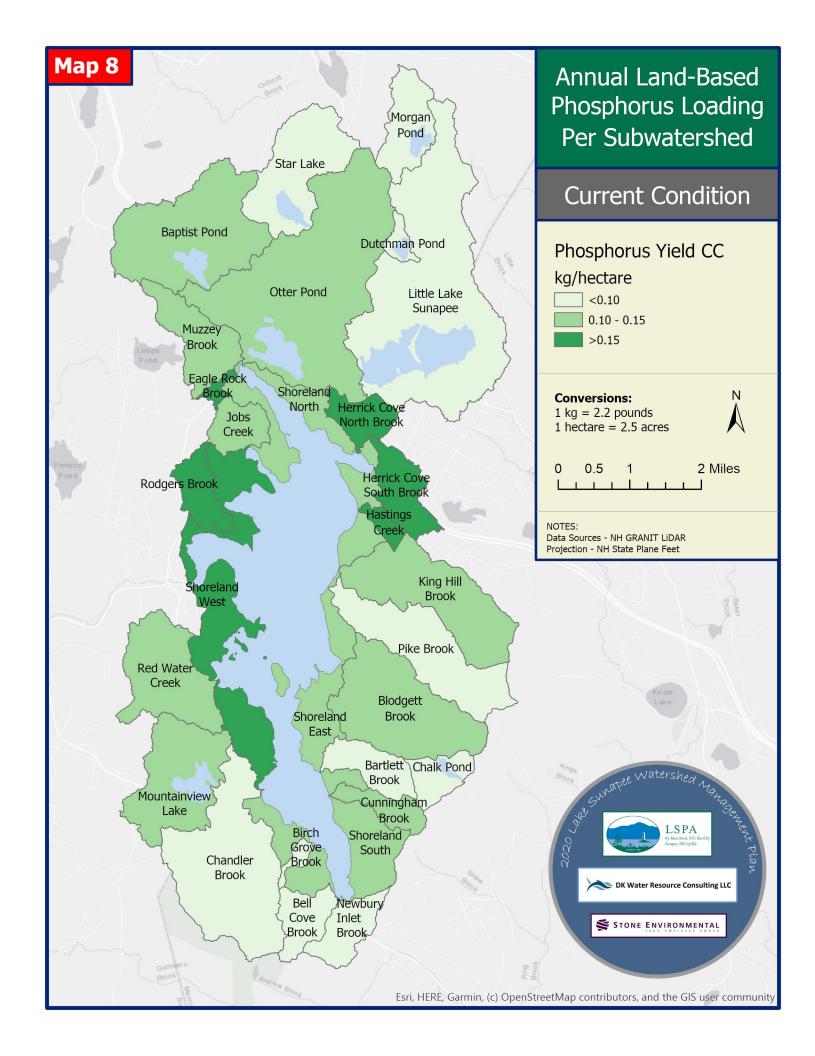

## **APPENDIX A: LIST OF MAPS**

- Map 1. Watershed Towns
- Map 2. Watershed Relief
- Map 3. Lake Sunapee Watershed 2018 Land Cover
- Map 4. Conservation Land
- Map 5. Subwatersheds of the Lake Sunapee Watershed
- Map 6. Major Brooks in the Lake Sunapee Watershed
- Map 7. Lake Sunapee Watershed VLAP Monitoring Stations
- Map 8. Annual Land-Based Phosphorus Loading per Subwatershed—Current Condition
- Map 9. Annual Land-Based Phosphorus Loading per Subwatershed—Natural Background
- Map 10. 2019 Build-Out Analysis—Buildable Areas
- Map 11. 2019 Build-Out Analysis—Unbuildable Areas
- Map 12. Annual Land-Based Phosphorus Loading per Subwatershed—10 Year Buildout
- Map 13. Annual Land-Based Phosphorus Loading per Subwatershed—Full Buildout
- Map 14. Proposed BMP Sites