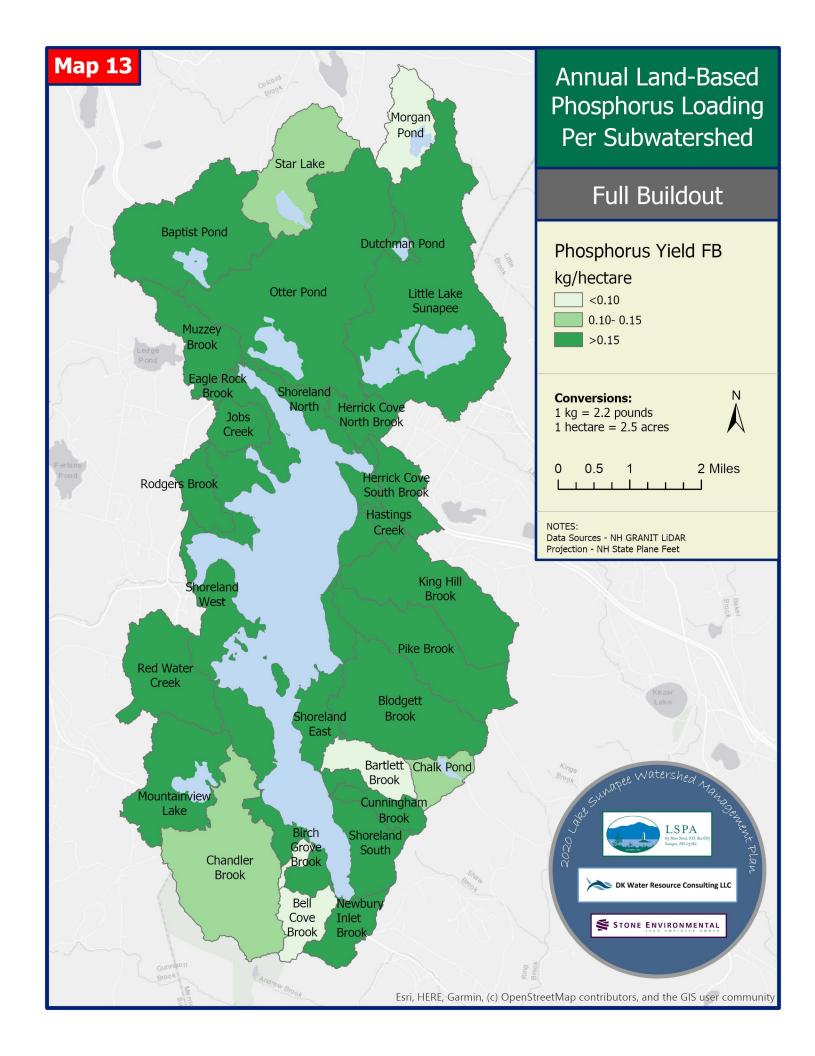

## **APPENDIX A: LIST OF MAPS**

- Map 1. Watershed Towns
- Map 2. Watershed Relief
- Map 3. Lake Sunapee Watershed 2018 Land Cover
- Map 4. Conservation Land
- Map 5. Subwatersheds of the Lake Sunapee Watershed
- Map 6. Major Brooks in the Lake Sunapee Watershed
- Map 7. Lake Sunapee Watershed VLAP Monitoring Stations
- Map 8. Annual Land-Based Phosphorus Loading per Subwatershed—Current Condition
- Map 9. Annual Land-Based Phosphorus Loading per Subwatershed—Natural Background
- Map 10. 2019 Build-Out Analysis—Buildable Areas
- Map 11. 2019 Build-Out Analysis—Unbuildable Areas
- Map 12. Annual Land-Based Phosphorus Loading per Subwatershed—10 Year Buildout
- Map 13. Annual Land-Based Phosphorus Loading per Subwatershed—Full Buildout
- Map 14. Proposed BMP Sites