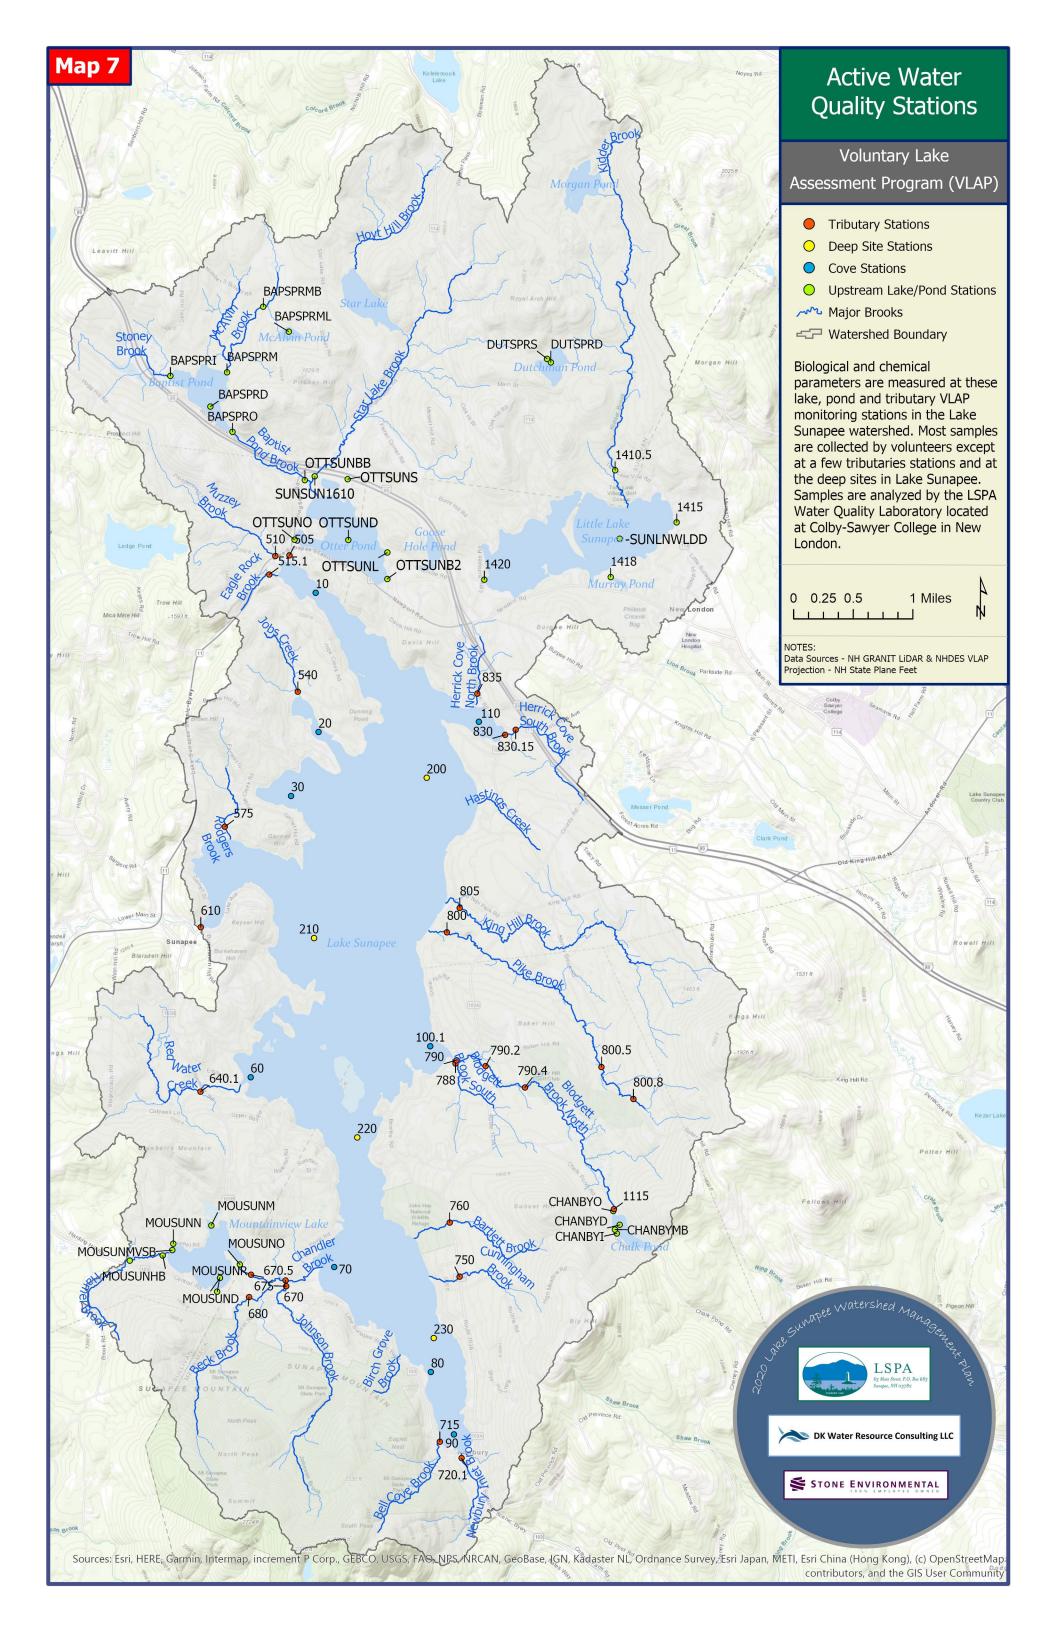

## **APPENDIX A: LIST OF MAPS**

- Map 1. Watershed Towns
- Map 2. Watershed Relief
- Map 3. Lake Sunapee Watershed 2018 Land Cover
- Map 4. Conservation Land
- Map 5. Subwatersheds of the Lake Sunapee Watershed
- Map 6. Major Brooks in the Lake Sunapee Watershed
- Map 7. Lake Sunapee Watershed VLAP Monitoring Stations
- Map 8. Annual Land-Based Phosphorus Loading per Subwatershed—Current Condition
- Map 9. Annual Land-Based Phosphorus Loading per Subwatershed—Natural Background
- Map 10. 2019 Build-Out Analysis—Buildable Areas
- Map 11. 2019 Build-Out Analysis—Unbuildable Areas
- Map 12. Annual Land-Based Phosphorus Loading per Subwatershed—10 Year Buildout
- Map 13. Annual Land-Based Phosphorus Loading per Subwatershed—Full Buildout
- Map 14. Proposed BMP Sites