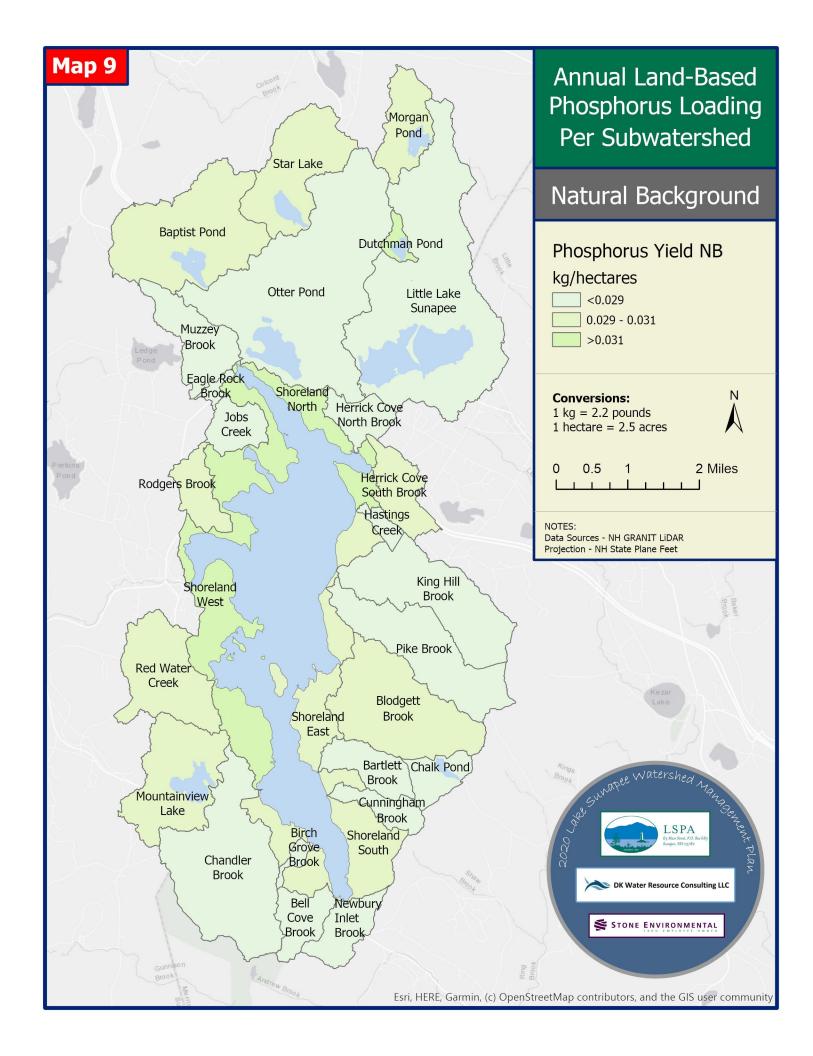

## **APPENDIX A: LIST OF MAPS**

- Map 1. Watershed Towns
- Map 2. Watershed Relief
- Map 3. Lake Sunapee Watershed 2018 Land Cover
- Map 4. Conservation Land
- Map 5. Subwatersheds of the Lake Sunapee Watershed
- Map 6. Major Brooks in the Lake Sunapee Watershed
- Map 7. Lake Sunapee Watershed VLAP Monitoring Stations
- Map 8. Annual Land-Based Phosphorus Loading per Subwatershed—Current Condition
- Map 9. Annual Land-Based Phosphorus Loading per Subwatershed—Natural Background
- Map 10. 2019 Build-Out Analysis—Buildable Areas
- Map 11. 2019 Build-Out Analysis—Unbuildable Areas
- Map 12. Annual Land-Based Phosphorus Loading per Subwatershed—10 Year Buildout
- Map 13. Annual Land-Based Phosphorus Loading per Subwatershed—Full Buildout
- Map 14. Proposed BMP Sites