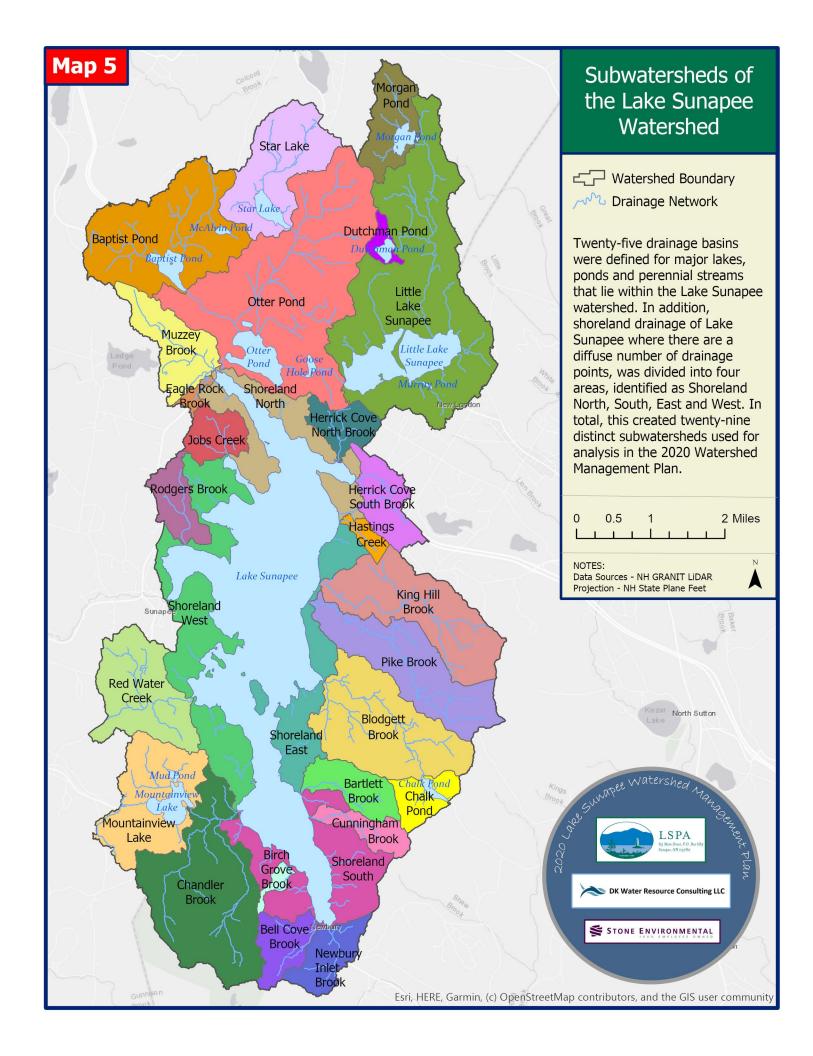

## **APPENDIX A: LIST OF MAPS**

- Map 1. Watershed Towns
- Map 2. Watershed Relief
- Map 3. Lake Sunapee Watershed 2018 Land Cover
- Map 4. Conservation Land
- Map 5. Subwatersheds of the Lake Sunapee Watershed
- Map 6. Major Brooks in the Lake Sunapee Watershed
- Map 7. Lake Sunapee Watershed VLAP Monitoring Stations
- Map 8. Annual Land-Based Phosphorus Loading per Subwatershed—Current Condition
- Map 9. Annual Land-Based Phosphorus Loading per Subwatershed—Natural Background
- Map 10. 2019 Build-Out Analysis—Buildable Areas
- Map 11. 2019 Build-Out Analysis—Unbuildable Areas
- Map 12. Annual Land-Based Phosphorus Loading per Subwatershed—10 Year Buildout
- Map 13. Annual Land-Based Phosphorus Loading per Subwatershed—Full Buildout
- Map 14. Proposed BMP Sites